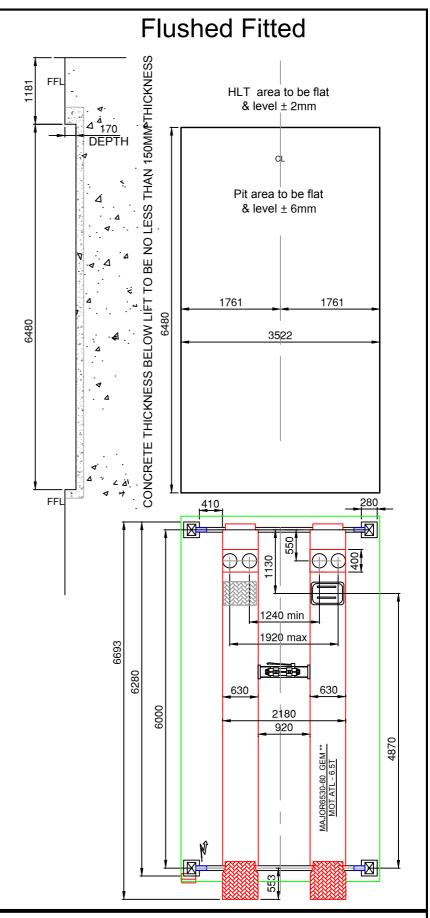

GEMCO EQUIPMENT LTD 153/165 Bridge Street, Northampton NN1 1QG Tel: (01604)828646 Fax:(01604)633159

NOTES:

A It is the clients responsibility to obtain Vosa approval by completion of form VT1. Before altering buildings, purchasing and installation of any test equipment, you should consult the Local Vosa Office to ensure that your proposals are acceptable - Possession of premises & equipment which appear to be suitable does not mean that authorisation will be granted. 

B It is the Clients/ Architects responsibility to ensure all details are correct, and all dimensions to be checked on site before commencement of any work. C To be used in conjunction with individual site layout drawing. D Where relevant, all dimensions are to finished floor level.

**GEM** \*\*\* TITLE: Class 7 & 4 STENHOJ MAJOR 6530-60 6.5 T CAPACITY

| DATE:    | DRAWING No: | DRAWN BY: | REV: |
|----------|-------------|-----------|------|
| NOV 2009 | GEM ***     | J.Wilkins |      |