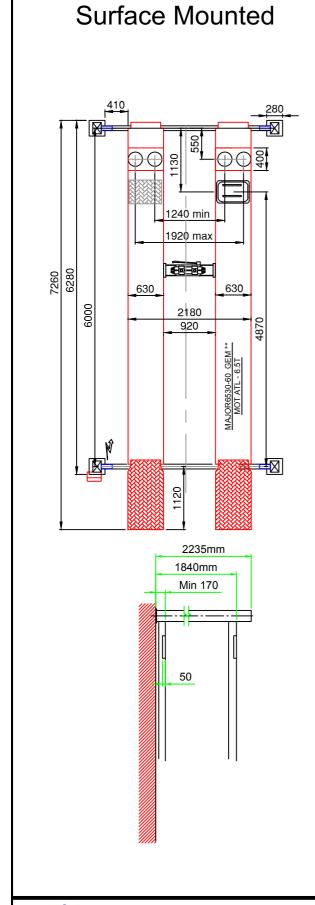

GEMCO EQUIPMENT LTD 153/165 Bridge Street, Northampton NN1 1QG Tel: (01604)828646 Fax:(01604)633159

NOTES:

A It is the clients responsibility to obtain Vosa approval by completion of form VT1. Before altering buildings, purchasing and installation of any test equipment, you should consult the Local Vosa Office to ensure that your proposals are acceptable - Possession of premises & equipment which appear to be suitable does not mean that authorisation will be granted. 

B It is the Clients/ Architects responsibility to ensure all details are correct, and all dimensions to be checked on site before commencement of any work. C To be used in conjunction with individual site layout drawing. D Where relevant, all dimensions are to finished floor level.

**GEM** \*\*\* TITLE: Class 7 & 4 STENHOJ MAJOR 6530-60 6.5 T CAPACITY

| DATE:    | DRAWING No: | DRAWN BY: | REV: |
|----------|-------------|-----------|------|
| NOV 2009 | GEM ***     | J.Wilkins |      |