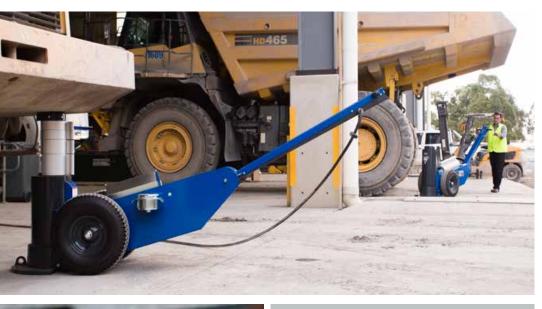

# Jack for trucks, agricultural machinery & contractors' machines

Low minimum height of only 150 mm

Can be fitted with pneumatic tyres for easy manoeuvring (option)

Wide and robust frame made of high-strength steel

Fitted with quick-lift pedal for easy reach of lifting point

Precise and safe control whilst lowering

Manual dead man's release for optimum safety when lowering

Built-in safety overload valve

Ergonomically designed handle ensuring positive and safe operation