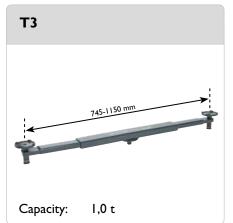

## High quality pneumatic tyres For easy transport and extra mano-euvrability – also on uneven floors

Fits: DK40Q DK60Q DK100Q DK120Q DK50HLQ

**Cross beam adaptor**Lifts the car for change of both wheels at the same time With telescopic arms, reach from 745 – 1150 mm

Fits: DK20 DK20Q **DKI3HLQ** DK20HLQ