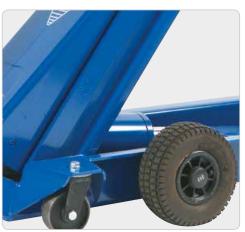

## High quality pneumatic tyres For easy transport and extra mano-euvrability – also on uneven floors

Fits: DK40Q DK60Q DK100Q DK120Q DK50HLQ

**Cross beam adaptor**Lifts the car for change of both wheels at the same time With telescopic arms, reach from 745 – 1150 mm