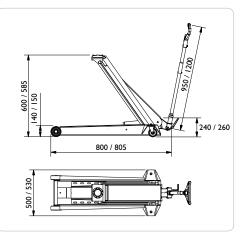

|               | DK40Q         | DK60Q   | DK100Q | DK120Q  |
|---------------|---------------|---------|--------|---------|
| Capacity      | 4,0 t         | 6,0 t   | 10,0 t | 12,0 t  |
| Min. height   | 140 mm        | 140 mm  | 150 mm | 150 mm  |
| Max. height   | 600 mm        | 600 mm  | 585 mm | 585 mm  |
| Frame length  | 800 mm        | 800 mm  | 805 mm | 805 mm  |
| Handle length | 950 mm        | 1200 mm | 950 mm | 1200 mm |
| Frame height  | 240 mm        | 240 mm  | 260 mm | 260 mm  |
| Width         | 500 mm        | 500 mm  | 530 mm | 530 mm  |
| Weight        | <b>9</b> 5 kg | 95 kg   | 118 kg | 118 kg  |