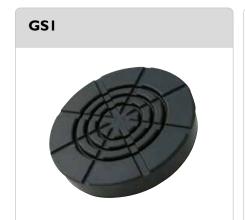

### **Rubber cushion** For protection of car body

Fits: **DK20** DK20Q DK13HLQ DK20HLQ