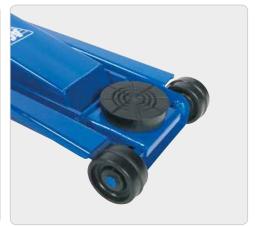

## High quality pneumatic tyres For easy transport and extra mano-euvrability – also on uneven floors

Fits: DK40Q DK60Q DK100Q DK120Q DK50HLQ

**Cross beam adaptor**Lifts the car for change of both wheels at the same time With telescopic arms, reach from 745 – 1150 mm