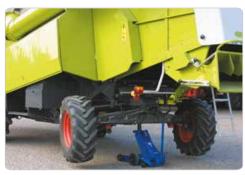

# Jack for trucks, agricultural machinery & contractors' machines

Low minimum height of only 150 mm

Can be fitted with pneumatic tyres for easy manoeuvring (option)

Wide and robust frame made of high-strength steel

Fitted with quick-lift pedal for easy reach of lifting point

Precise and safe control whilst lowering

Manual dead man's release for optimum safety when lowering

Built-in safety overload valve

Ergonomically designed handle ensuring positive and safe operation