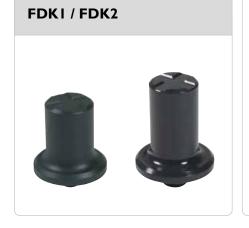

### **Extension FDKI**

Extension for cars with high clearance (100 mm)

Fits: DK20 / DK20Q DK13HLQ / DK20HLQ

### **Extension FDK2**

Extension for cars with high clearance (125 mm)

DK40Q / DK60Q DK100Q/DK120Q/DK50HLQ

GEMCO Equipment Ltd 153 - 165 Bridge Street, Northampton, NN1 1QG t: 01604 828600

e: sales@gemco.co.uk w: www.gemco.co.uk