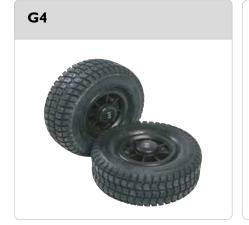

## High quality pneumatic tyres For easy transport and extra mano-euvrability – also on uneven floors

Fits: DK40Q DK60Q DK100Q DK120Q DK50HLQ

**Cross beam adaptor**Lifts the car for change of both wheels at the same time With telescopic arms, reach from 745 – 1150 mm