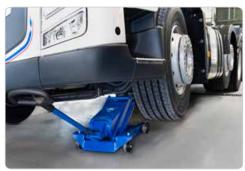

# Jack for trucks, agricultural machinery & contractors' machines

Low minimum height of only 140 mm

Can be fitted with pneumatic tyres for easy manoeuvring (option)

Wide and robust frame made of high-strength steel

# Jack for trucks, agricultural machinery & contractors' machines

Low minimum height of only 150 mm

Can be fitted with pneumatic tyres for easy manoeuvring (option)

Wide and robust frame made of high-strength steel