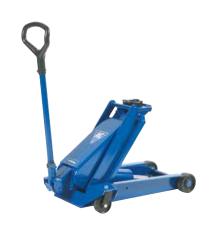

# **HYDRAULIC JACKS**

# DK40Q / DK60Q

Capacity: 4,0 / 6,0 t Max. height: 600 mm

# Jack for trucks, agricultural machinery & contractors' machines

Low minimum height of only 140 mm

Can be fitted with pneumatic tyres for easy manoeuvring (option)

Wide and robust frame made of high-strength steel

Fitted with quick-lift pedal for easy reach of lifting point

Precise and safe control whilst lowering

Manual dead man's release for optimum safety when lowering

Built-in safety overload valve

Ergonomically designed handle ensuring positive and safe operation