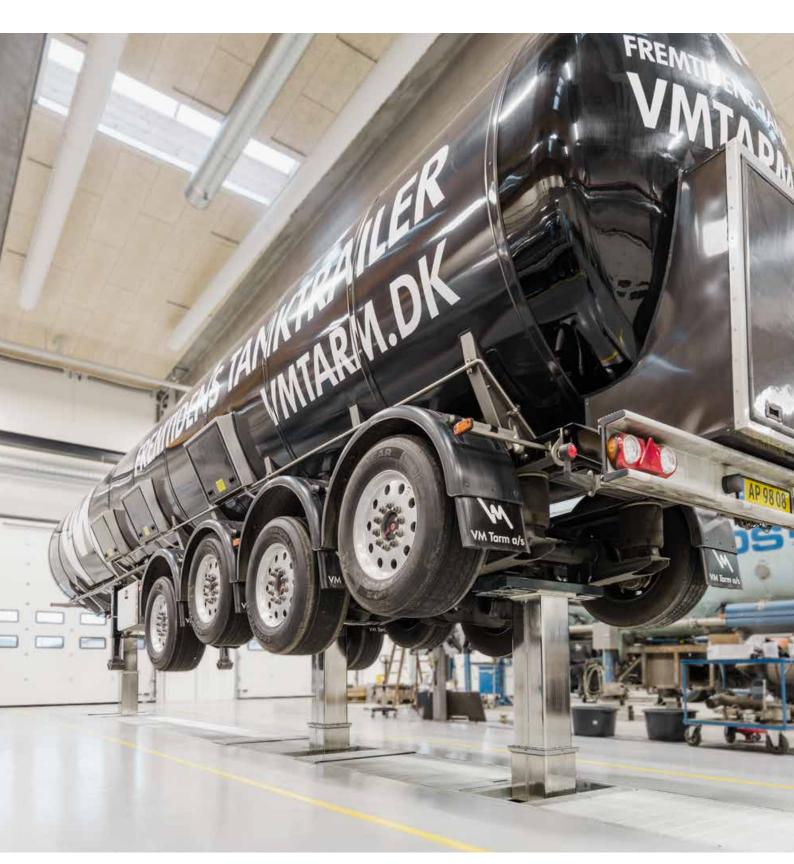

# Jack for trucks, agricultural machinery & contractors' machines

Low minimum height of only 140 mm

Can be fitted with pneumatic tyres for easy manoeuvring (option)

Wide and robust frame made of high-strength steel

Fitted with quick-lift pedal for easy reach of lifting point

Precise and safe control whilst lowering

Manual dead man's release for optimum safety when lowering

Built-in safety overload valve

Ergonomically designed handle ensuring positive and safe operation