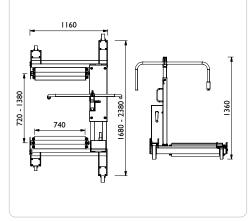

## WT1500

| Capacity        | l,5 t           |
|-----------------|-----------------|
| Height          | 1360 mm         |
| Length          | 1160 mm         |
| Width           | 1680 - 2380 mm  |
| Roller length   | 740 mm          |
| Roller distance | 720 - 1380 mm   |
| Roller diameter | Ø 80 mm         |
| Wheel sizes     | Ø 920 - 2300 mm |
| Weight          | 150 kg          |
|                 |                 |