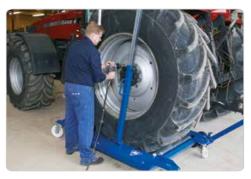

## Mechanical wheel trolley for tractors, agricultural and contractors' machinery

Ergonomically designed for the easy and efficient removal of large wheels - also deep-treaded tractor tyres

Side-adjustable lifting arms for wheel diameters ranging 920-2300 mm

Robust safety wheel retaining bracket for the safe manoeuvring of the trolley

Precise and easy lifting and lowering by means of mechanical operation

Excellent manoeuvrability due to the 4 large, heavy-duty revolving wheels

Lifting arms fitted with 3 roller bearings for ensuring the easy location of wheels