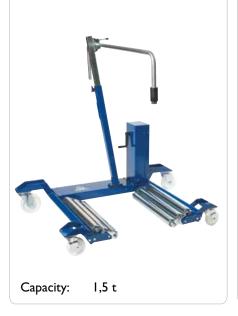

## WT1500

## Mechanical wheel trolley for tractors, agricultural and contractors' machinery

Ergonomically designed for the easy and efficient removal of large wheels - also deep-treaded tractor tyres

Side-adjustable lifting arms for wheel diameters ranging 920-2300 mm

Robust safety wheel retaining bracket for the safe manoeuvring of the trolley

Precise and easy lifting and lowering by means of mechanical operation

Excellent manoeuvrability due to the 4 large, heavy-duty revolving wheels

Lifting arms fitted with 3 roller bearings for ensuring the easy location of wheels

## WT1500

| Capacity        | l,5 t           |
|-----------------|-----------------|
| Height          | 1360 mm         |
| Length          | 1160 mm         |
| Width           | 1680 - 2380 mm  |
| Roller length   | 740 mm          |
| Roller distance | 720 - 1380 mm   |
| Roller diameter | Ø 80 mm         |
| Wheel sizes     | Ø 920 - 2300 mm |
| Weight          | 150 kg          |
|                 |                 |