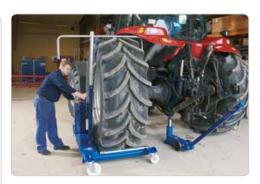

## Mechanical wheel trolley for tractors, agricultural and contractors' machinery

Ergonomically designed for the easy and efficient removal of large wheels - also deep-treaded tractor tyres

Side-adjustable lifting arms for wheel diameters ranging 920-2300 mm

Robust safety wheel retaining bracket for the safe manoeuvring of the trolley

Precise and easy lifting and lowering by means of mechanical operation

Excellent manoeuvrability due to the 4 large, heavy-duty revolving wheels

Lifting arms fitted with 3 roller bearings for ensuring the easy location of wheels