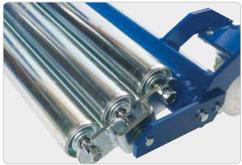

Lifting arms fitted with 3 roller bearings for ensuring the easy location of wheels