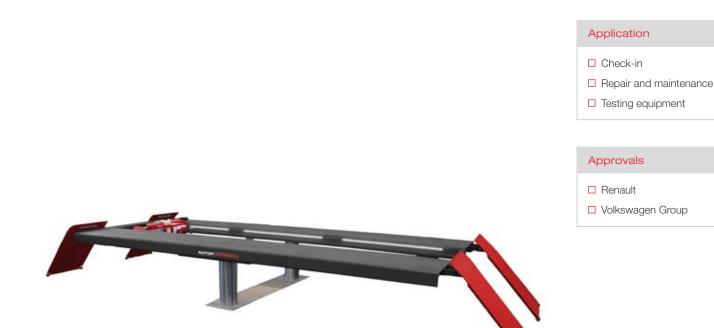

# **Biglift 2.65 F 550**

Electro-hydraulic twin-ram lift, 6.5 t with platforms

### Superstructure:

□ A set of platforms with drive-on ramps and stops

#### Standard colours

- ☐ Platforms: Grey RAL 7016
- ☐ Ramps: Red RAL 3020

| Technical data             |                          |
|----------------------------|--------------------------|
| Lifting capacity           | 6,500 kg                 |
| Lifting height             | 1,865 mm                 |
| Working height             | 2,045 mm                 |
| Cylinder diameter          | 2 x 213 mm               |
| Distance between cylinders | 1,550 mm                 |
| Lifting / lowering time    | app. 45 Sec.             |
| Foundation depth           | 2,625 mm                 |
| Pump unit                  | 3.0 kW                   |
| Ecological hydraulic fluid | 18                       |
| Voltage                    | 230/400 V - 50 Hz - 16 A |