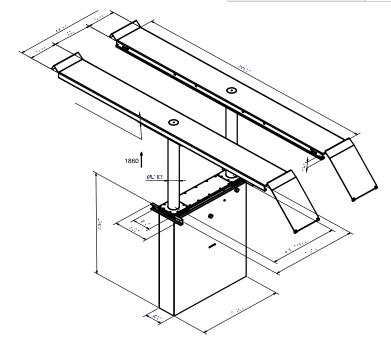

#### Standard colours

- ☐ Platforms: Grey RAL 7016
- ☐ Ramps: Red RAL 3020

| Technical data             |                          |
|----------------------------|--------------------------|
| Lifting capacity           | 6,500 kg                 |
| Lifting height             | 1,865 mm                 |
| Working height             | 2,045 mm                 |
| Cylinder diameter          | 2 x 213 mm               |
| Distance between cylinders | 1,550 mm                 |
| Lifting / lowering time    | app. 45 Sec.             |
| Foundation depth           | 2,625 mm                 |
| Pump unit                  | 3.0 kW                   |
| Ecological hydraulic fluid | 18                       |
| Voltage                    | 230/400 V - 50 Hz - 16 A |

| Platforms                  |               |
|----------------------------|---------------|
| Total length               | app. 6,800 mm |
| Usable length of platform  | 5,500         |
| Wheel base                 | app. 5,000 mm |
| Platform width             | 650 mm        |
| Distance between platforms | 900 mm        |
| Drive-on height            | 180 mm        |