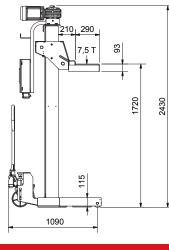

Product Specification - Cabled Version

| Capacity            | 7.5 Tonnes Per Column |
|---------------------|-----------------------|
| Lifting Height      | 1720mm                |
| Width Between Forks | 620mm                 |
| Lifting Time        | 150 seconds           |
| Electricity Supply  | 380 - 415v (3 Phase)  |
| Handle              | Pallet Truck Handle   |
| Additional Extras   | Wheel Adaptors        |
| IP Rating           | 55                    |