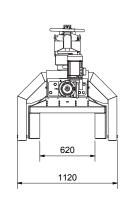

Product Specification - Cabled Version

| Capacity            | 7.5 Tonnes Per Column |
|---------------------|-----------------------|
| Lifting Height      | 1720mm                |
| Width Between Forks | 620mm                 |
| Lifting Time        | 150 seconds           |
| Electricity Supply  | 380 - 415v (3 Phase)  |
| Handle              | Pallet Truck Handle   |
| Additional Extras   | Wheel Adaptors        |
| IP Rating           | 55                    |