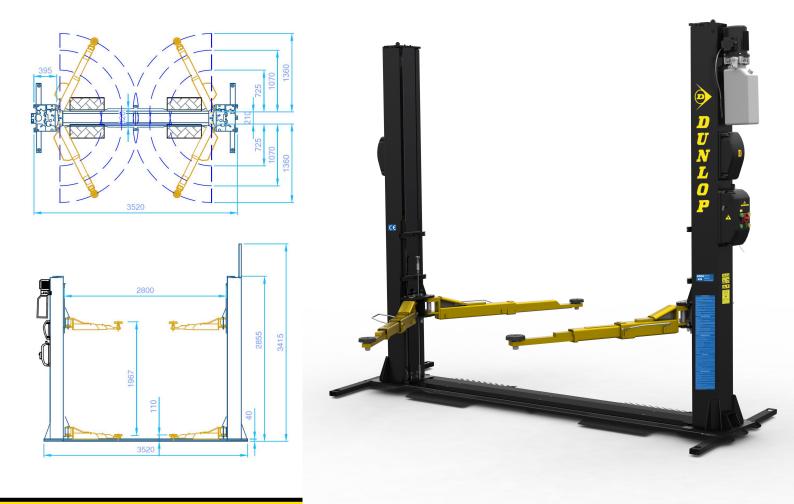

## **DL240B+ /** Two Post Electro-hydraulic Lift H Frame 3 stage arms front and rear!

The Dunlop DL240B+ Two Post Electro-hydraulic Lift features a large 4 tonne lifting capacity and is supplied with a solid H Baseframe. This lift is suitable for cars and vans (excluding LWB). Available with a choice of single or three phase motors at no extra cost.

## **TECHNICAL SPECIFICATION**

| Lifting capacity       | 4 tonnes                  |
|------------------------|---------------------------|
| Lifting time           | 40 seconds                |
| Minimum height         | 110mm                     |
| Lifting Height         | 1967mm                    |
| Distance between posts | 2800mm                    |
| Overall width of lift  | 3520mm                    |
| Front arms (3 stage)   | 725mm - 1360mm            |
| Rear arms (3 stage)    | 725mm - 1360mm            |
| Warranty               | 12 months parts & labour* |