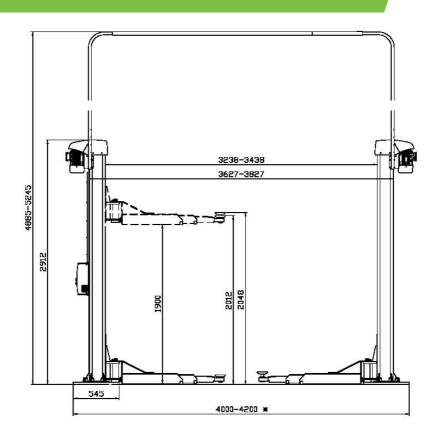

ALL AUTOPSTENHOJ lifts are led through a sling purifying plant (according to SA2.50 – ISO-Norm 8501-1:2007), dipped in primer and finally led through an electrostatic powder bake plant.

- 5 tonne lifting capacity
- 122mm minimum height
- Electro-mechanical operation
- 2070mm maximum lifting height
- 55 second lifting & lowering time
- 906mm/1926 mm arm length min-max
- 2 x 2.8kW motor size
- 3 phase