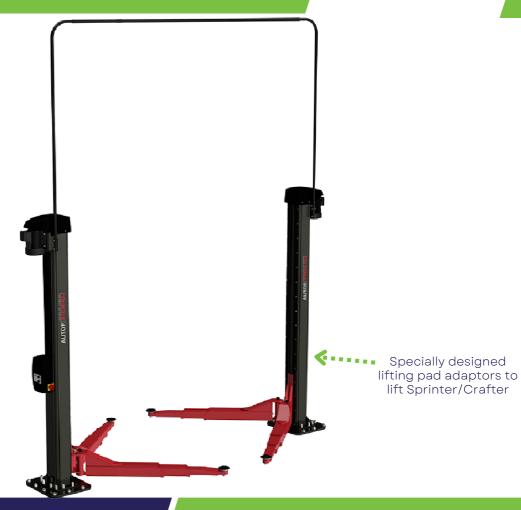

## **004724** AUTOPSTENHOJ Maestro 2.50 5 Tonne Two Post Lift LWB (Baseless)

The Maestro 004724 2.50F 5 tonne two post lift is electro-mechanically operated.

This high quality two post lift, which has an overhead portal (which can also be recessed in the ground between the posts), offers a real all round solution to the workshop.

ALL AUTOPSTENHOJ lifts are led through a sling purifying plant (according to SA2.50 – ISO-Norm 8501-1:2007), dipped in primer and finally led through an electrostatic powder bake plant.

- 5 tonne lifting capacity
- 122mm minimum height
- Electro-mechanical operation
- 2070mm maximum lifting height
- 55 second lifting & lowering time
- 906mm/1926 mm arm length min-max
- 2 x 2.8kW motor size
- 3 phase