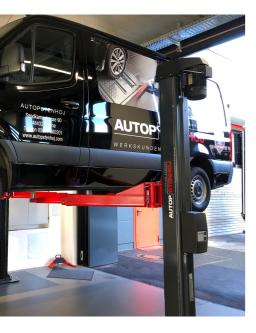

## **004724** AUTOPSTENHOJ Maestro 2.50 5 Tonne Two Post Lift LWB (Baseless)

The Maestro 004724 2.50F 5 tonne two post lift is electro-mechanically operated.

This high quality two post lift, which has an overhead portal (which can also be recessed in the ground between the posts), offers a real all round solution to the workshop.