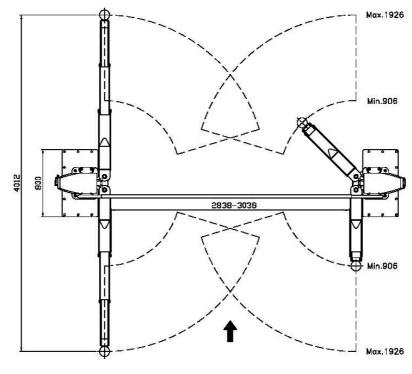

ALL AUTOPSTENHOJ lifts are led through a sling purifying plant (according to SA2.50 – ISO-Norm 8501-1:2007), dipped in primer and finally led through an electrostatic powder bake plant.

- 5 tonne lifting capacity
- 122mm minimum height
- Electro-mechanical operation
- 2070mm maximum lifting height
- 55 second lifting & lowering time
- 906mm/1926 mm arm length min-max
- 2 x 2.8kW motor size
- 3 phase