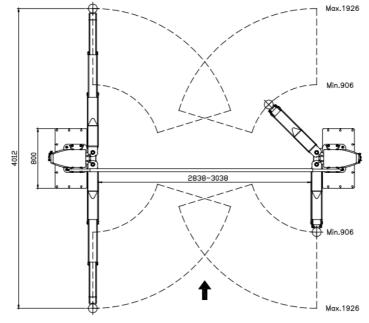

- 6 tonne lifting capacity
- 112mm minimum height
- 1900mm maximum lifting height
- 55 seconds lifting & lowering
- 2838mm 3038mm drive through width
- Front arm minimum / maximum length
  (3 stage) 906mm / 1926 mm
- Suitable for cars & vans including LWB
- Variable width and height settings
- A wide range of optional extras are available to order