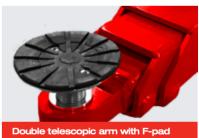

- 6 tonne lifting capacity
- 112mm minimum height
- 1900mm maximum lifting height
- 55 seconds lifting & lowering
- 2838mm 3038mm drive through width
- Front arm minimum / maximum length
  (3 stage) 906mm / 1926 mm
- Suitable for cars & vans including LWB
- Variable width and height settings
- A wide range of optional extras are available to order