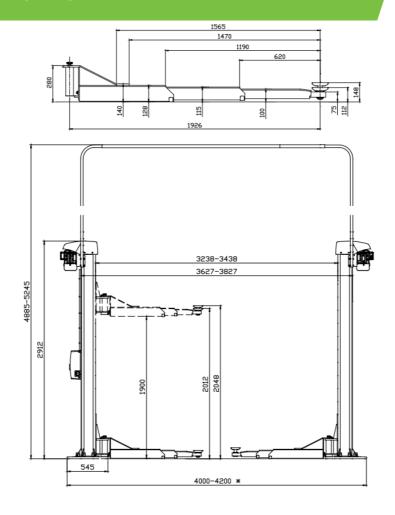

- 6 tonne lifting capacity
- 112mm minimum height
- 1900mm maximum lifting height
- 55 seconds lifting & lowering
- 2838mm 3038mm drive through width
- Front arm minimum / maximum length
  (3 stage) 906mm / 1926 mm
- Suitable for cars & vans including LWB
- Variable width and height settings
- A wide range of optional extras are available to order