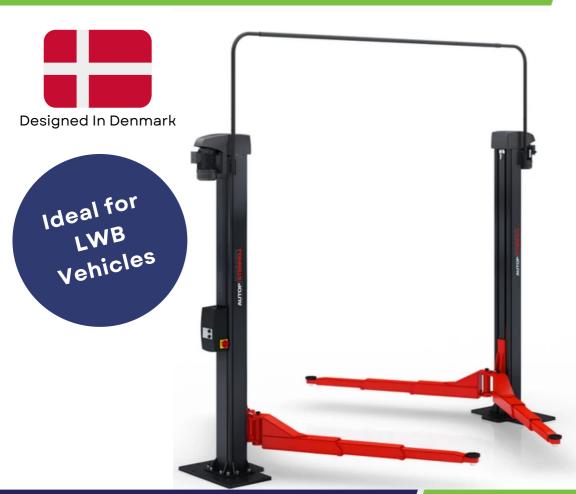

## **004794** Autopstenhoj Maestro 2.60 NxT Two Post Lift 6 Tonne

The Autopstenhoj Maestro 2.60 NxT is the latest addition to our high quality range of vehicle lifts.

A true all round solution gives the vehicle workshop complete flexibility from cars all the way up to LWB Vans.

Baseless with an overhead portal as standard.

ALL AUTOPSTENHOJ lifts are led through a sling purifying plant (according to SA2.50 – ISO-Norm 8501-1:2007), dipped in primer and finally led through an electrostatic powder bake plant.

- 6 tonne lifting capacity
- 112mm minimum height
- 1900mm maximum lifting height
- 55 seconds lifting & lowering
- 2838mm 3038mm drive through width
- Front arm minimum / maximum length
  (3 stage) 906mm / 1926 mm
- Suitable for cars & vans including LWB
- Variable width and height settings
- A wide range of optional extras are available to order