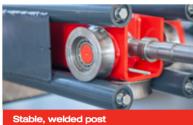

Baseless with an overhead portal as standard.

ALL AUTOPSTENHOJ lifts are led through a sling purifying plant (according to SA2.50 – ISO-Norm 8501-1:2007), dipped in primer and finally led through an electrostatic powder bake plant.