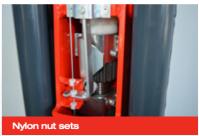

## **004794** Autopstenhoj Maestro 2.60 NxT Two Post Lift 6 Tonne











The Autopstenhoj Maestro 2.60 NxT is the latest addition to our high quality range of vehicle lifts.

A true all round solution gives the vehicle workshop complete flexibility from cars all the way up to LWB Vans.

Baseless with an overhead portal as standard.

ALL AUTOPSTENHOJ lifts are led through a sling purifying plant (according to SA2.50 – ISO-Norm 8501-1:2007), dipped in primer and finally led through an electrostatic powder bake plant.

- 6 tonne lifting capacity
- 112mm minimum height
- 1900mm maximum lifting height
- 55 seconds lifting & lowering
- 2838mm 3038mm drive through width
- Front arm minimum / maximum length
  (3 stage) 906mm / 1926 mm
- Suitable for cars & vans including LWB
- Variable width and height settings
- A wide range of optional extras are available to order