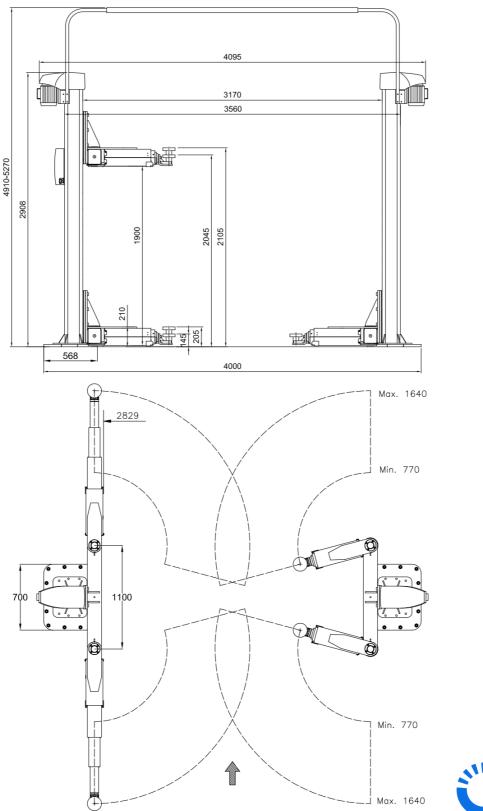

From a VW UP up to LWB Sprinter/Crafter

The very powerful AUTOPSTENHOJ Maestro 2.65 F is probably the fastest electro-mechanical van two post lift on the market.

- 6.5 tonne lifting capacity
- 145mm-205mm minimum height
- 2060mm maximum lifting height
- 35 seconds / 35 seconds lifting & lowering
- Front and rear minimum / maximum arm length 770mm / 1640mm