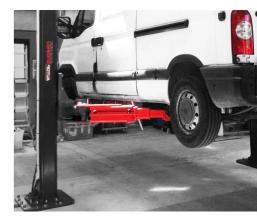

## **098201 AUTOPSTENHOJ Maestro 2.65 F –** 6.5 tonne baseless Two Post lift

The AUTOPSTENHOJ Maestro 2.65 6.5 tonne two post lift features newly designed 4 stage telescopic arms, with a standard minimum height of only 145mm.

From a VW UP up to LWB Sprinter/Crafter

The very powerful AUTOPSTENHOJ Maestro 2.65 F is probably the fastest electro-mechanical van two post lift on the market.

- 6.5 tonne lifting capacity
- 145mm-205mm minimum height
- 2060mm maximum lifting height
- 35 seconds / 35 seconds lifting & lowering
- Front and rear minimum / maximum arm length 770mm / 1640mm