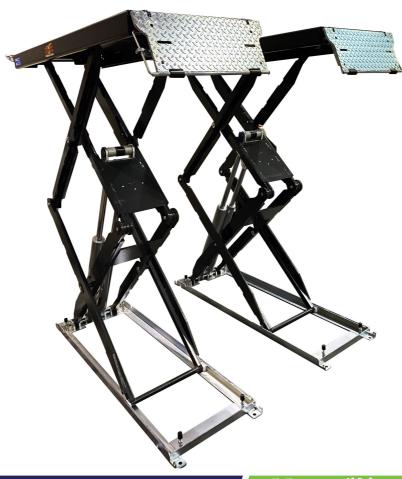

## H8335EF Bradbury Full Rise Scissor Lift 3.5 Tonne- Surface Mounted or Recessed

A high-quality, Italian-made 3.5 tonne, full-rise scissor lift.

This lift has fully galvanised, lockable runon ramps and a fully galvanised base. The Bradbury H8335EF is an extremely popular model and it's easy to see why. A must-purchase for anyone wanting an excellent quality scissor lift!

Available in both 1PH and 3PH, it's a lot of lift for its price.

- 3.5 tonne lifting capacity
- 110mm-125mm minimum height
- 2000mm maximum lifting height
- 1590mm 2120mm platform length
- 630mm platform width
- Electro-hydraulic operation
- 40 seconds lifting and lowering time
- 800mm distance between platforms
- 3kW motor size
- 3 phase or 1 phase
- Includes 4 x 40mm rubber blocks