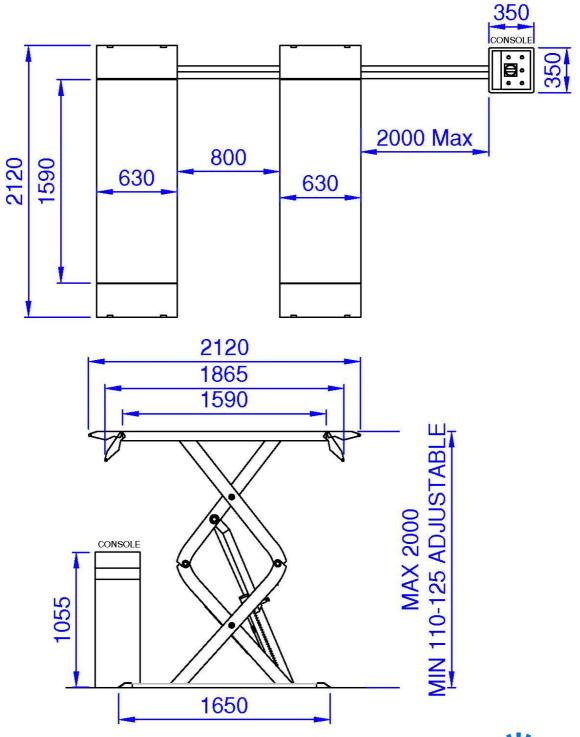

Available in both 1PH and 3PH, it's a lot of lift for its price.

- 3.5 tonne lifting capacity
- 110mm-125mm minimum height
- 2000mm maximum lifting height
- 1590mm 2120mm platform length
- 630mm platform width
- Electro-hydraulic operation
- 40 seconds lifting and lowering time
- 800mm distance between platforms
- 3kW motor size
- 3 phase or 1 phase
- Includes 4 x 40mm rubber blocks