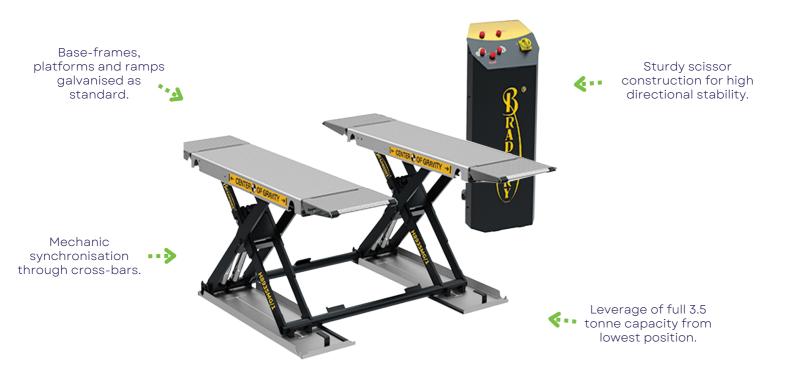

## H8935MG/1 Bradbury 3.5 Tonne Mobile or Fixed Scissor Lift (Mobile Kit included)

Lifting Britain Since 1896

The Bradbury H8935MG/1 is our newest addition!

An electro-hydraulic mobile, short-rise scissor lift with a large 3500kg lifting capacity.

Double hydraulic system with two cylinders under each platform, meaning that no compressed air for the safety ratchets is required

Mobile kit and rubber blocks included as standard!

- 105mm minimum height
- 995mm maximum lifting height
- 900mm distance between platforms
- 525mm platform width
- 16 seconds lifting/lowering time
- 2.2kW pump unit
- 1 phase 20a Isolator Required