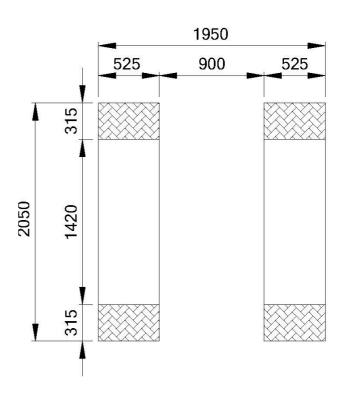

Double hydraulic system with two cylinders under each platform, meaning that no compressed air for the safety ratchets is required

Mobile kit and rubber blocks included as standard!

- 105mm minimum height
- 995mm maximum lifting height
- 900mm distance between platforms
- 525mm platform width
- 16 seconds lifting/lowering time
- 2.2kW pump unit
- 1 phase 20a Isolator Required