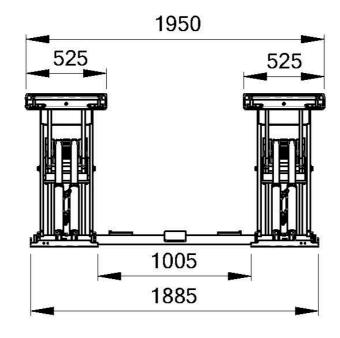

Double hydraulic system with two cylinders under each platform, meaning that no compressed air for the safety ratchets is required

Mobile kit and rubber blocks included as standard!

- 105mm minimum height
- 995mm maximum lifting height
- 900mm distance between platforms
- 525mm platform width
- 16 seconds lifting/lowering time
- 2.2kW pump unit
- 1 phase 20a Isolator Required