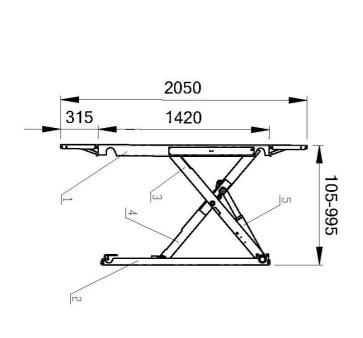

Double hydraulic system with two cylinders under each platform, meaning that no compressed air for the safety ratchets is required

Mobile kit and rubber blocks included as standard!

- 105mm minimum height
- 995mm maximum lifting height
- 900mm distance between platforms
- 525mm platform width
- 16 seconds lifting/lowering time
- 2.2kW pump unit
- 1 phase 20a Isolator Required