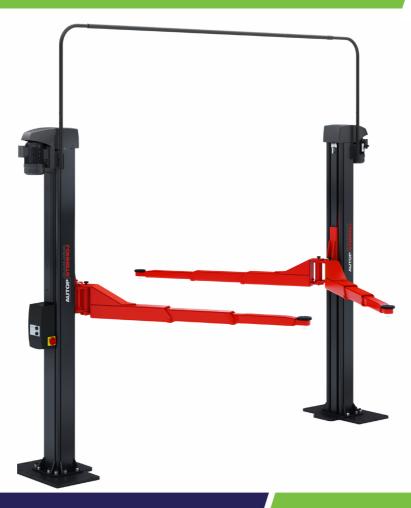

## **004790** AutopStenhoj Maestro 2.50 NxT Two Post lift (5 Tonne)

The AutopStenhoj Maestro 2.50 NxT is a new addition to our highest quality range of vehicle lifts.

This high quality two post lift, with its overhead portal connection – leaving the floor clear and 5-tonne capacity is a real all round solution for all your workshop needs.

ALL AUTOPSTENHOJ lifts are led through a sling purifying plant (according to SA2.50 ISO-Norm 8501-1:2007), dipped in primer and finally led through an electrostatic powder bake plant.

- 5 tonne lifting capacity
- 112mm minimum height
- 2012-2048mm maximum height
- 55 seconds lifting and lowering time
- 2838mm drive through width
- Front and rear arm minimum / maximum
  length 906-1926
- 2x 2.8kW motor size
- Electro mechanical operation
- 3 Phase