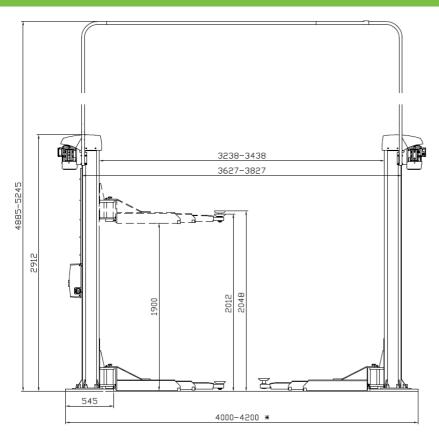

ALL AUTOPSTENHOJ lifts are led through a sling purifying plant (according to SA2.50 ISO-Norm 8501-1:2007), dipped in primer and finally led through an electrostatic powder bake plant.

- 5 tonne lifting capacity
- 112mm minimum height
- 2012-2048mm maximum height
- 55 seconds lifting and lowering time
- 2838mm drive through width
- Front and rear arm minimum / maximum
  length 906-1926
- 2x 2.8kW motor size
- Electro mechanical operation
- 3 Phase