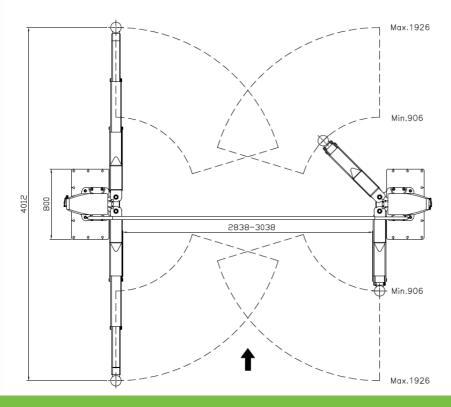

ALL AUTOPSTENHOJ lifts are led through a sling purifying plant (according to SA2.50 ISO-Norm 8501-1:2007), dipped in primer and finally led through an electrostatic powder bake plant.

- 5 tonne lifting capacity
- 112mm minimum height
- 2012-2048mm maximum height
- 55 seconds lifting and lowering time
- 2838mm drive through width
- Front and rear arm minimum / maximum
  length 906-1926
- 2x 2.8kW motor size
- Electro mechanical operation
- 3 Phase