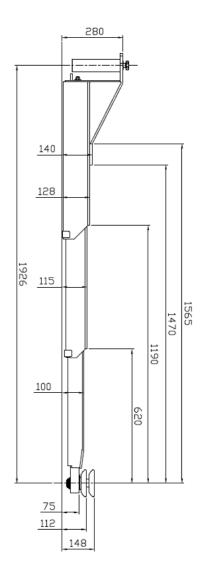

ALL AUTOPSTENHOJ lifts are led through a sling purifying plant (according to SA2.50 ISO-Norm 8501-1:2007), dipped in primer and finally led through an electrostatic powder bake plant.

- 5 tonne lifting capacity
- 112mm minimum height
- 2012-2048mm maximum height
- 55 seconds lifting and lowering time
- 2838mm drive through width
- Front and rear arm minimum / maximum
  length 906-1926
- 2x 2.8kW motor size
- Electro mechanical operation
- 3 Phase