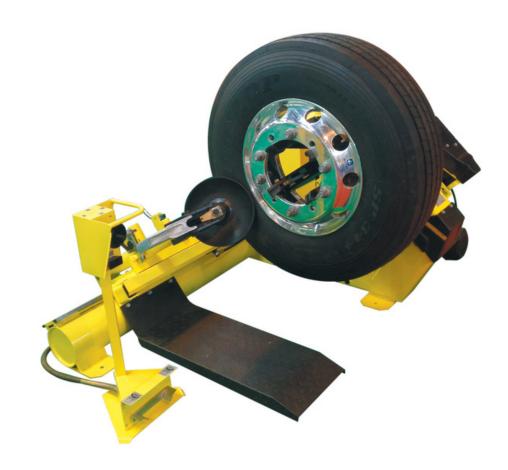

## DTM588/DTM590 DUNLOP Commercial Tyre Changer Machines (3 Phase)

The Dunlop DTM588 is a very popular commercial vehicle tyre changing machine for wheels up to 59" diameter. The combination of heavy duty design and robust single-piece frame give this tyre changer a powerful but stable operation.

The DTM588 and DTM590 both feature a dual direction hydraulic motor which provides smooth torque, as well as a hydraulic drive system, clockwise and anticlockwise rotation, self centering hydraulic clamping chuck and hydraulic carriage for positioning, loosening, mounting and demounting.

• Rim Clamping Capacity:

DTM588: 14" - 26"

DTM590: 14" - 56"

Maximum Wheel Diameter:

DTM588: 59"

DTM590: 90"

• Max. Wheel Width (Including Tire):

DTM588: 30"

DTM590: 43"

Motor: 3 Phase 1.5hp

Contact Us: 0345 872 2400 / Email: sales@gemco.co.uk / Website: www.gemco.co.uk