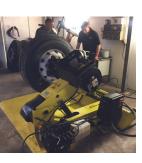

## DTM588/DTM590 DUNLOP Commercial Tyre Changer Machines (3 Phase)

The Dunlop DTM588 is a very popular commercial vehicle tyre changing machine for wheels up to 59" diameter. The combination of heavy duty design and robust single-piece frame give this tyre changer a powerful but stable operation.

The DTM588 and DTM590 both feature a dual direction hydraulic motor which provides smooth torque, as well as a hydraulic drive system, clockwise and anticlockwise rotation, self centering hydraulic clamping chuck and hydraulic carriage for positioning, loosening, mounting and demounting.