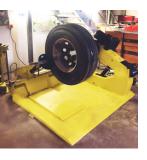

## DTM588/DTM590 DUNLOP Commercial Tyre Changer Machines (3 Phase)

The Dunlop DTM588 is a very popular commercial vehicle tyre changing machine for wheels up to 59" diameter. The combination of heavy duty design and robust single-piece frame give this tyre changer a powerful but stable operation.

The DTM588 and DTM590 both feature a dual direction hydraulic motor which provides smooth torque, as well as a hydraulic drive system, clockwise and anticlockwise rotation, self centering hydraulic clamping chuck and hydraulic carriage for positioning, loosening, mounting and demounting.