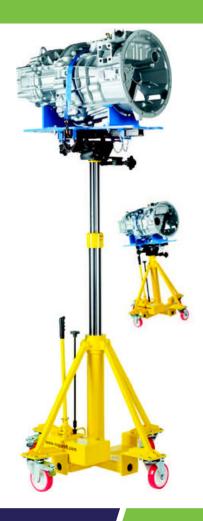

## **VTJ2000** Vertical Transmission Jack

The VTJ2000 vertical transmission jack has been specially designed to assist the removal of gearboxes and transmission parts safely by 1 technician, with a 2-way tilt-and-turn adjustable adaptor, giving precise positioning of the load.

This transmission jack features a double acting pump for safety and control in operation as well as large wheels fitted with brakes, giving easy movement on uneven workshop floors. Also available with air over hydraulic power pack and A range of adaptor plates specially designed to suit most makes of gearbox, ensuring extra safety and stability.

- 2 Tonne Lifting Capacity
- Minimum Height: 1110mm
- Extended Height: 2130mm
- 5 Year Warranty
- 2 stage chrome plated rams
- 1020mm stroke
- Double acting pump
- 2 way tilt-and-turn adjustable adaptor