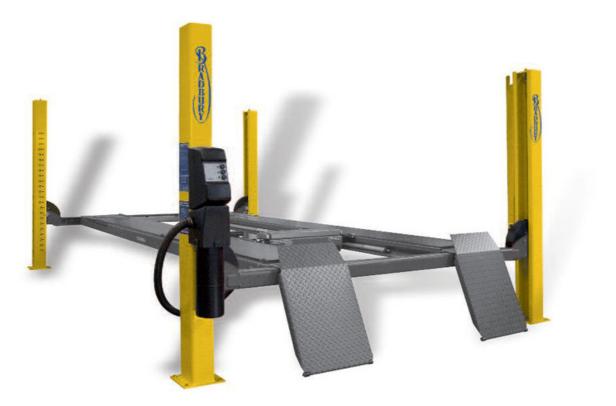

## GEMCO

**009346 H4623 Electro-hydraulic Four Post** Service Lift (6.2 Tonne)

The Bradbury H4623 Four Post Service Lift features an impressive 6.2 tonne lifting capacity and platforms which measure 4780mm. The impressive design and attention to detail on all aspects ensure that this Bradbury lift will give years of service

As standard, this lift comes with a pair 760mm run on ramps and a pair of end stops.

Available in three phase only.

- 6.2 tonne lifting capacity
- 5600mm platform length
- 3000mm drive through width
- 805 1285mm distance between platforms

CE

- Electro-hydraulic operation
- 40 seconds lifting and lowering time
- 3 kW motor size
- 3 phase