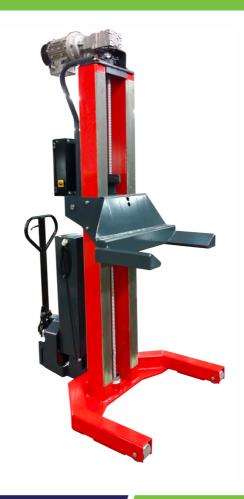

Featuring pallet truck handles for easy manoeuvrability.

- 7.5 Tonne Lifting Capacity Per Column
- Reliable Radio Communication
- Lifting Height 1750mm
- Width Between Forks 578mm
- Lifting Time 150 seconds
- Pallet Truck Handle
- 400mm length of forks
- Charger Unit: 240v (1 Phase)
- 8 hours complete charging cycle