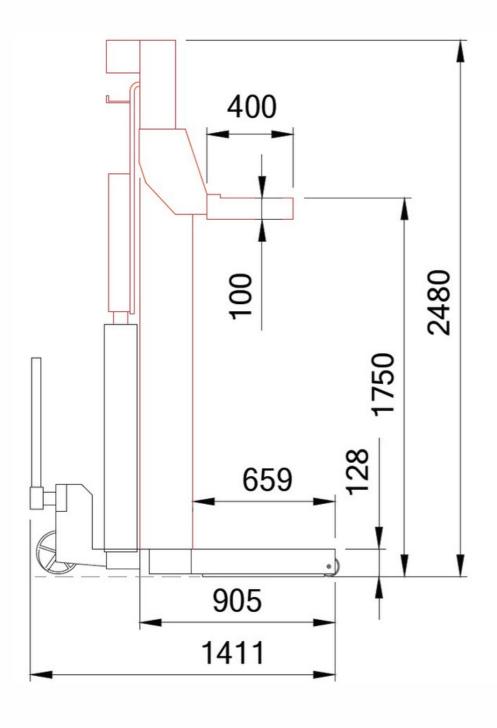

Featuring pallet truck handles for easy manoeuvrability.

- 7.5 Tonne Lifting Capacity Per Column
- Reliable Radio Communication
- Lifting Height 1750mm
- Width Between Forks 578mm
- Lifting Time 150 seconds
- Pallet Truck Handle
- 400mm length of forks
- Charger Unit: 240v (1 Phase)
- 8 hours complete charging cycle