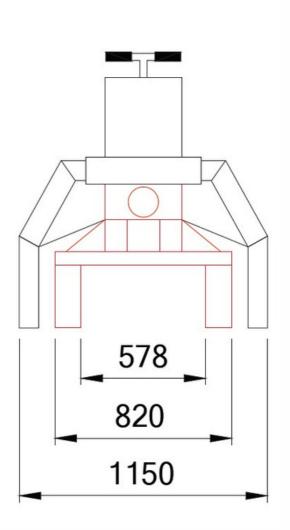

Featuring pallet truck handles for easy manoeuvrability.

- 7.5 Tonne Lifting Capacity Per Column
- Reliable Radio Communication
- Lifting Height 1750mm
- Width Between Forks 578mm
- Lifting Time 150 seconds
- Pallet Truck Handle
- 400mm length of forks
- Charger Unit: 240v (1 Phase)
- 8 hours complete charging cycle