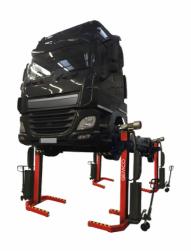

## **SMC7.5BT** 7.5 TONNE MOBILE COLUMN LIFTS

Saving you space and time, GEMCO mobile column lifts feature the best lifting capability for workshops looking to invest in superior quality equipment whilst being mindful of flexibility and budget.

Reliable radio communication and no interconnecting cables make this a versatile lifting solution, with each column capable of lifting up to 7,500kg. Available in sets of 4 (30 tonnes), 6 (45 tonnes) or 8 (60 tonnes) - perfect for busy commercial workshops.

Featuring pallet truck handles for easy manoeuvrability.

- 7.5 Tonne Lifting Capacity Per Column
- Reliable Radio Communication
- Lifting Height 1750mm
- Width Between Forks 578mm
- Lifting Time 150 seconds
- Pallet Truck Handle
- 400mm length of forks
- Charger Unit: 240v (1 Phase)
- 8 hours complete charging cycle