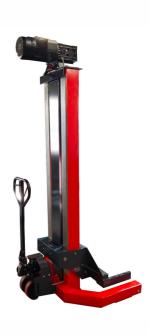

Featuring pallet truck handles for easy manoeuvrability.

- 7.5 Tonne Lifting Capacity Per Column
- Reliable Radio Communication
- Lifting Height 1750mm
- Width Between Forks 578mm
- Lifting Time 150 seconds
- Pallet Truck Handle
- 400mm length of forks
- Charger Unit: 240v (1 Phase)
- 8 hours complete charging cycle