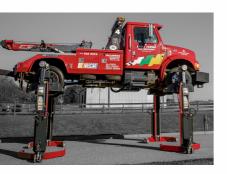

## **SMC7.5BT** 7.5 TONNE MOBILE COLUMN LIFTS

Saving you space and time, GEMCO mobile column lifts feature the best lifting capability for workshops looking to invest in superior quality equipment whilst being mindful of flexibility and budget.

Reliable radio communication and no interconnecting cables make this a versatile lifting solution, with each column capable of lifting up to 7,500kg. Available in sets of 4 (30 tonnes), 6 (45 tonnes) or 8 (60 tonnes) - perfect for busy commercial workshops.

Featuring pallet truck handles for easy manoeuvrability.

- 7.5 Tonne Lifting Capacity Per Column
- Reliable Radio Communication
- Lifting Height 1750mm
- Width Between Forks 578mm
- Lifting Time 150 seconds
- Pallet Truck Handle
- 400mm length of forks
- Charger Unit: 240v (1 Phase)
- 8 hours complete charging cycle