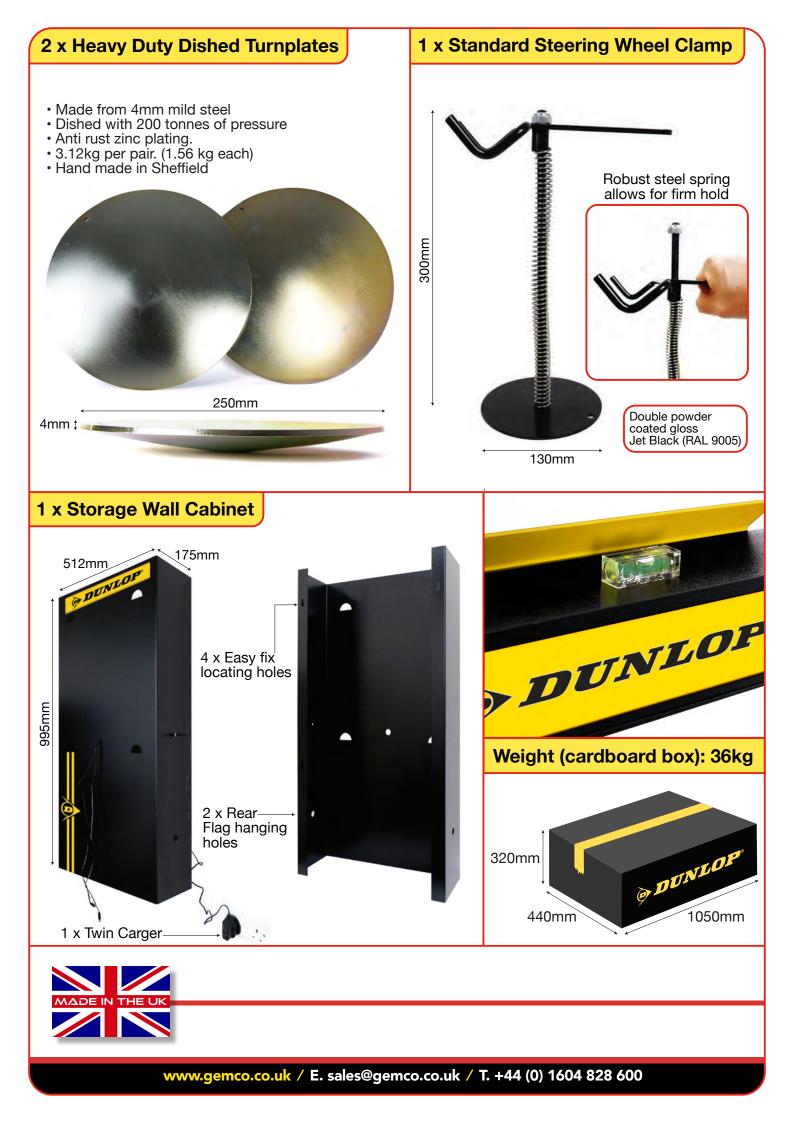

### Accessories include:

• 2 x Premium Heavy Duty Turnplates (4mm thickness)

**PRODUCT SPECIFICATIONS** 

1 X Standard Steering Wheel Clamp

- 2 x Rear Flags 1 x Integrated Charger
- 3 Year Limited Warranty (1 year warranty on accessories)