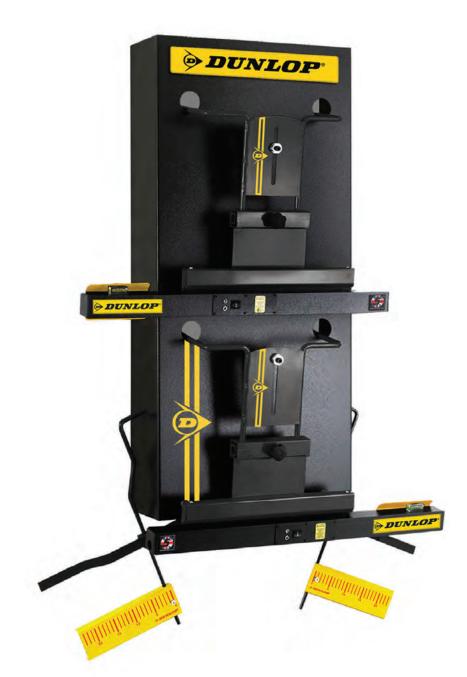

#### Comes with:

- 2 x Laser Wheel Alignment Gauges
- 1 x Heavy Duty Wall Cabinet

## 2 x Laser Wheel Alignment Gauges

www.gemco.co.uk / E. sales@gemco.co.uk / T. +44 (0) 345 872 2400