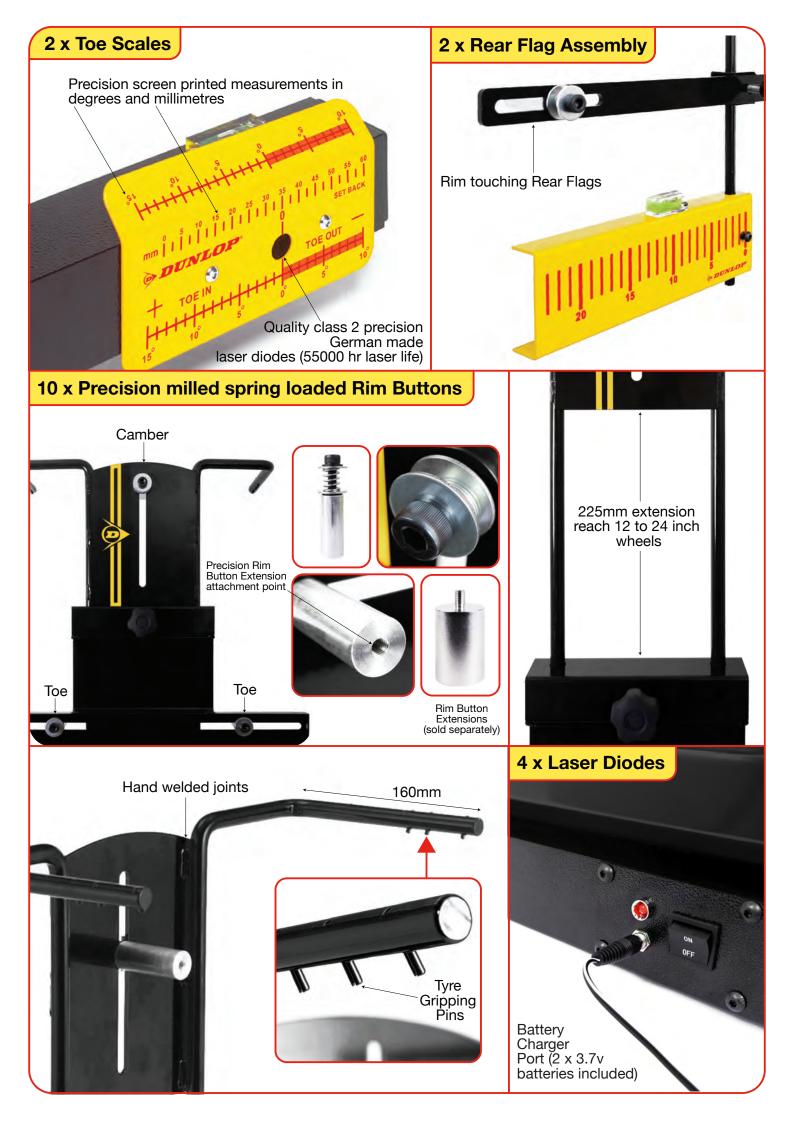

## 2 x Laser Wheel Alignment Gauges

www.gemco.co.uk / E. sales@gemco.co.uk / T. +44 (0) 345 872 2400