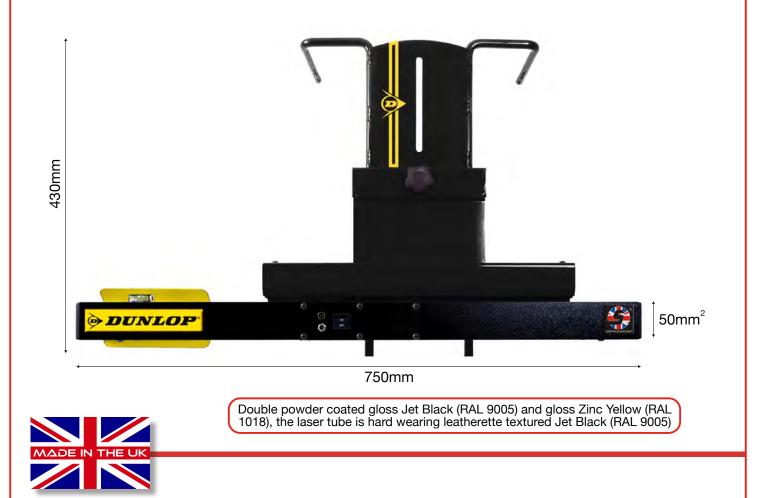

### 2 x Laser Wheel Alignment Gauges

www.gemco.co.uk / E. sales@gemco.co.uk / T. +44 (0) 345 872 2400