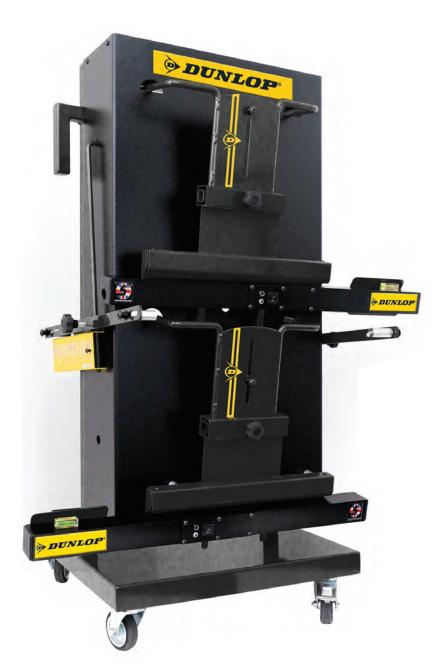

# AGO50L+/TR

Versatile mobile car 4 wheel laser aligner for professional garages. This sturdy mobile trolley allows for practical storage of aligners and accessories with the added bonus of being able to 'roll' it into, and out of, any corner of your workshop.

#### Comes with:

- 2 Laser Wheel Alignment Gauges
- 1 x Heavy Duty Trolley Mounted Cabinet
- 2 x Rear Flags
- 1 x Integrated Charger
- 3 Year Limited Warranty (1 year warranty on accessories)