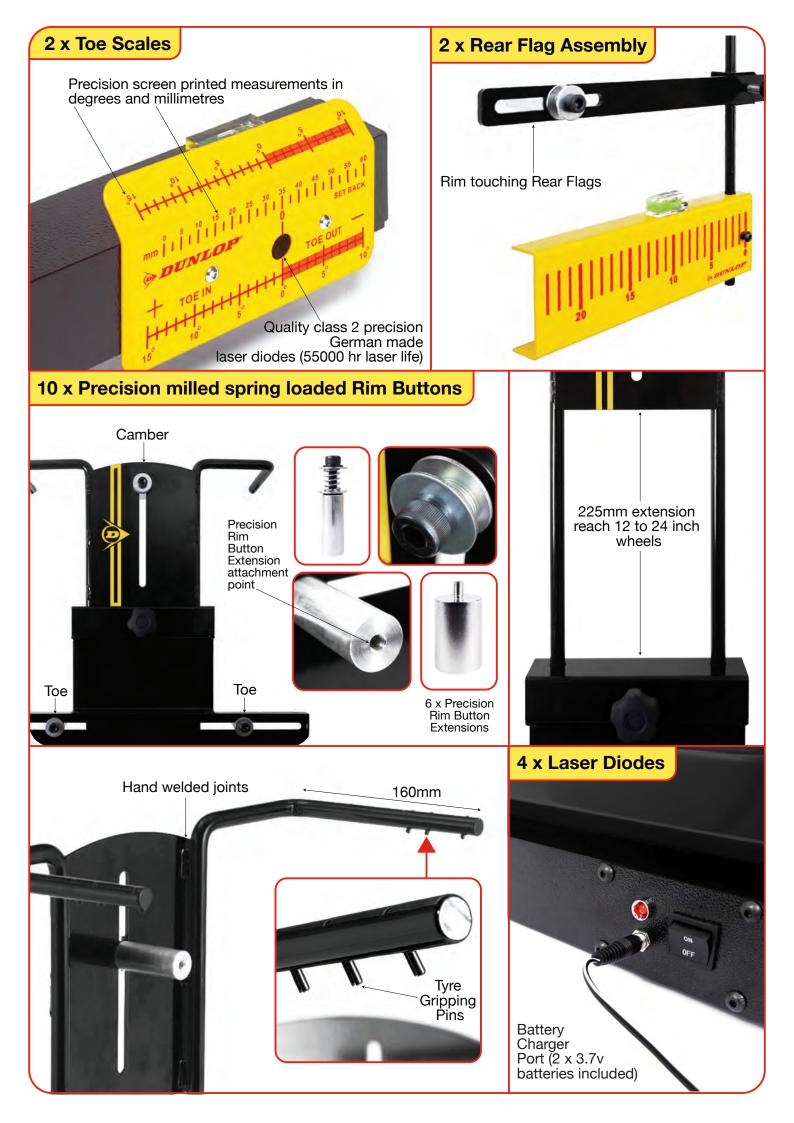

#### Comes with:

- 2 Laser Wheel Alignment Gauges
- 1 x Heavy Duty Trolley Mounted Cabinet
- 2 x Rear Flags
- 1 x Integrated Charger
- 3 Year Limited Warranty (1 year warranty on accessories)

### 2 x Laser Wheel Alignment Gauges

www.gemco.co.uk / E. sales@gemco.co.uk / T. +44 (0) 345 872 2400