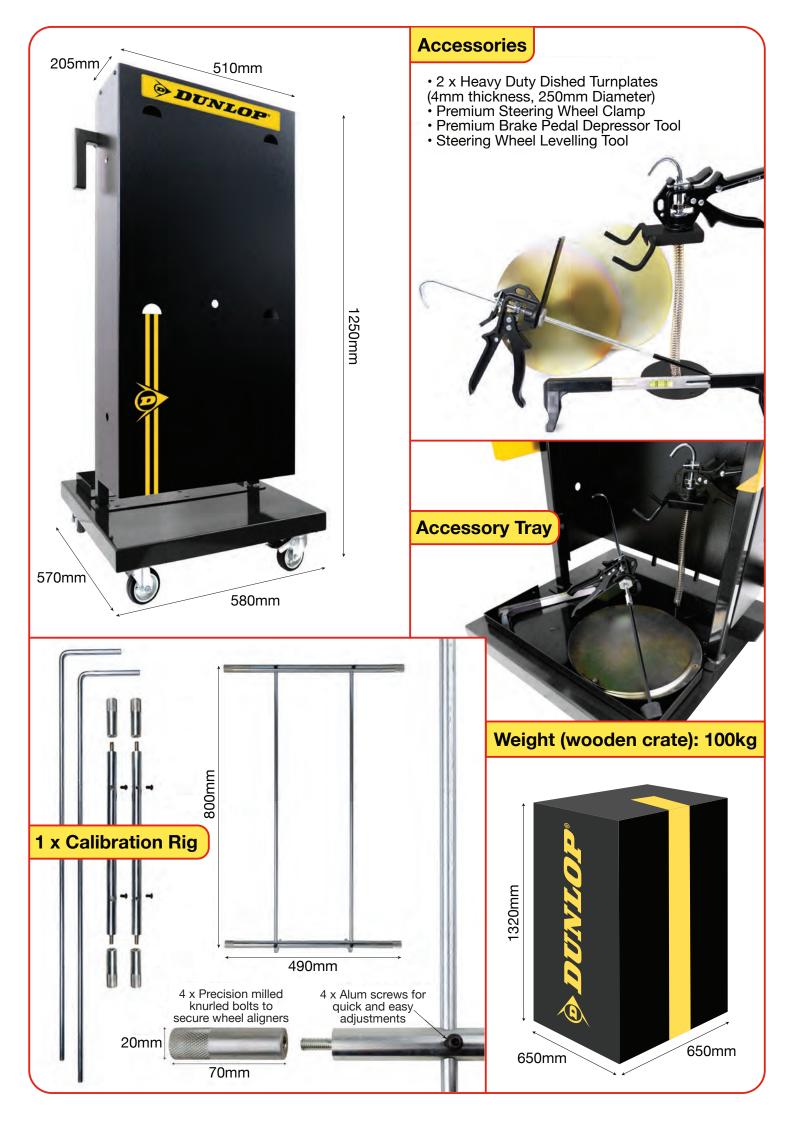

#### Accessories include:

- 2 x Premium Heavy Duty Turnplates (4mm thickness)
- 1 x Premium Steering Wheel Clamp
- 1 x Brake Pedal Depressor Tool
- 1 x Steering Wheel Levelling Tool
- 1 x Calibration Rig for self-calibration
- 6 x 40mm Rim Button Extensions