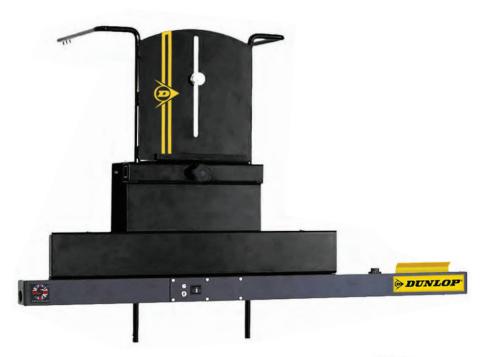

# **Wheel Aligners**

**Truck Single Steer Laser Aligner (Tracking Gauges)** 

If you have a fleet of single steer trucks or buses; these are the gauges for you. Keenly priced, superior build quality and easy to use. What's not to like.

Like all our laser aligners its simple but effective design allows accurate alignment in practically any environment. Minimal moving parts, no wires, pin sharp laser images and rechargeable batteries all add up to one seriously versatile Truck Wheel Aligner.

### 2 x Laser Wheel Alignment Gauges

Double powder coated gloss Jet Black (RAL 9005) and gloss Zinc Yellow (RAL 1018), the laser tube is hard wearing leatherette textured Jet Black (RAL 9005)