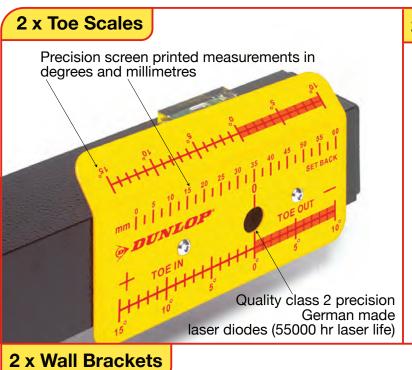

#### Comes with:

- 2 x Wheel Alignment Gauges
- 2 x Rear Flag Assemblies
- 2 x Wall Mounted Brackets
- 3 Year Limited Warranty (1 year warranty on accessories)

#### **Accessories Include:**

- 2 x Heavy Duty Dished Turnplates
- 1 x Calibration Rig (for self-calibration)
- 6 x 40mm Rim Button Extensions