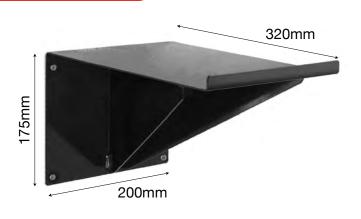

#### Comes with:

- 2 x Wheel Alignment Gauges
- 2 x Rear Flag Assemblies
- 2 x Wall Mounted Brackets
- 3 Year Limited Warranty (1 year warranty on accessories)