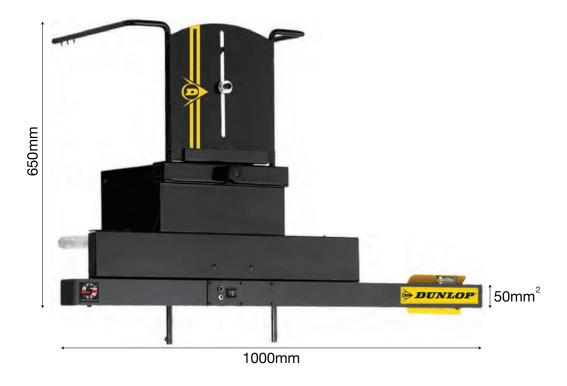

Fits 16' to 25' wheels and can be used on 3.5 ton 'Vans' and up to 40 ton 'Articulated HGV'.

### **PRODUCT SPECIFICATIONS**