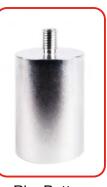

## 10 x Precision milled spring loaded Rim Buttons

Rim Button Extension

540mm

1120mm

20mm

70mm