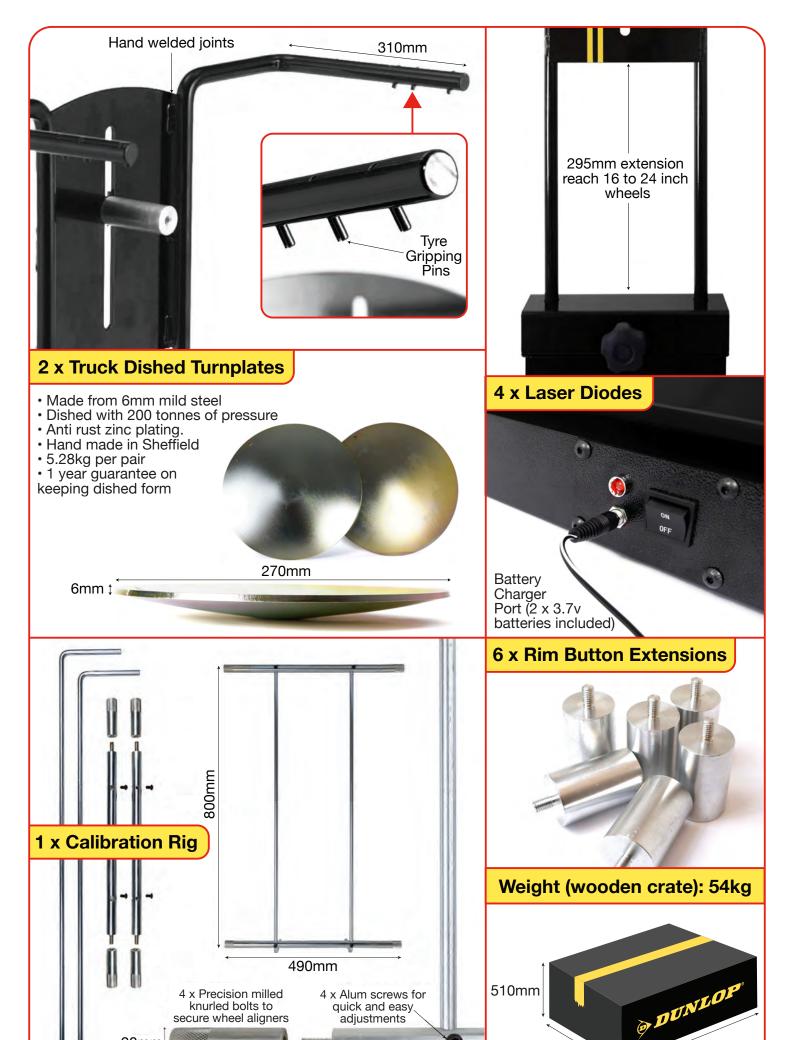

Fits 16' to 25' wheels and can be used on 3.5 ton 'Vans' and up to 40 ton 'Articulated HGV'.

#### **Accessories Include:**

- 2 x Heavy Duty Dished Turnplates
- 1 x Calibration Rig (for self-calibration)
- 6 x 40mm Rim Button Extensions