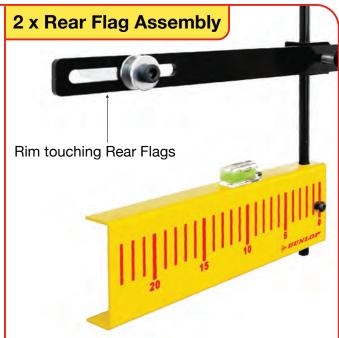

#### Comes with:

- 2 x Wheel Alignment Gauges
- 2 x Rear Flag Assemblies
- 2 x Wall Mounted Brackets
- 3 Year Limited Warranty (1 year warranty on accessories)