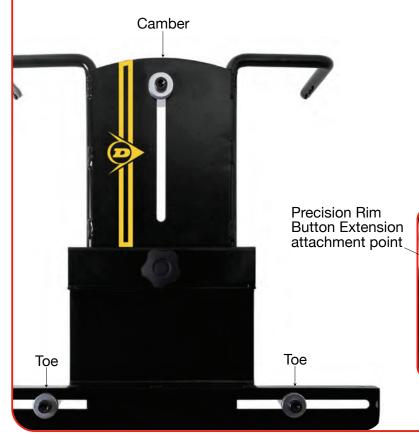

### 2 x Laser Wheel Alignment Gauges

Double powder coated gloss Jet Black (RAL 9005) and gloss Zinc Yellow (RAL 1018), the laser tube is hard wearing leatherette textured Jet Black (RAL 9005)

## 10 x Precision milled spring loaded Rim Buttons

Rim Button Extension

540mm

1120mm

20mm

70mm