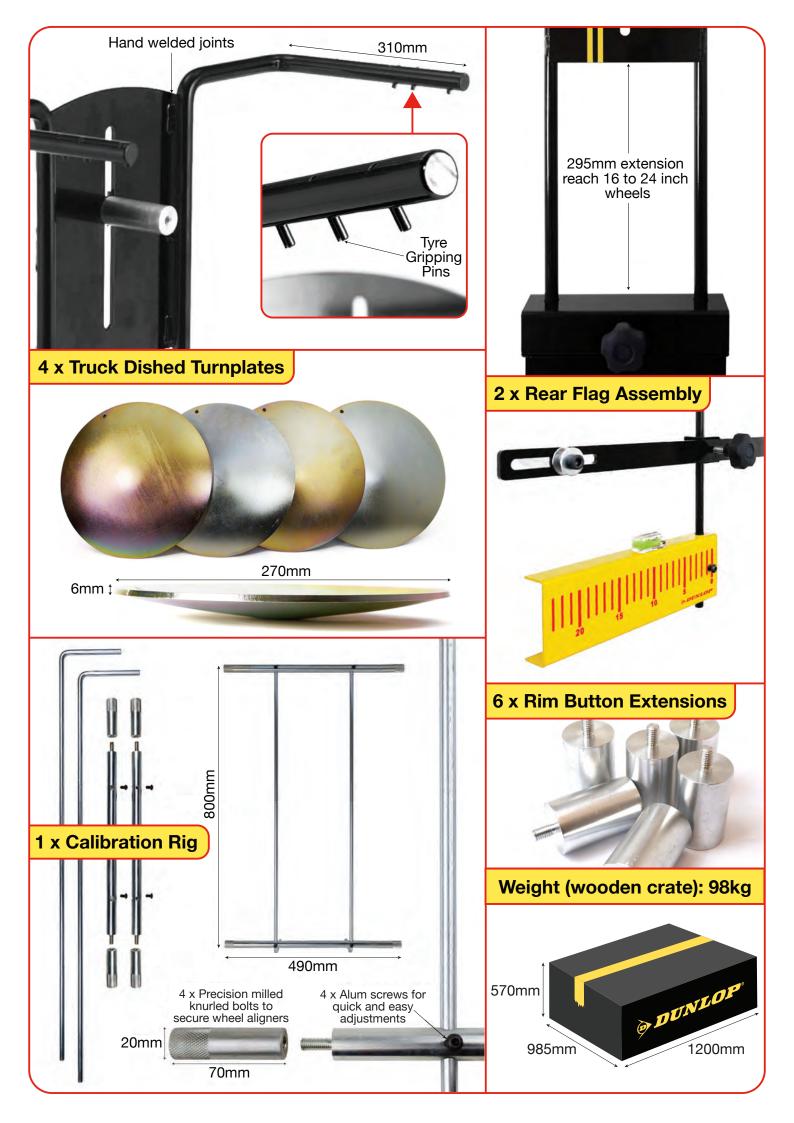

### Comes with:

- 4 x Wheel Alignment Gauges
- 2 x Rear Flag Assemblies
- 4 x Wall Mounted Brackets
- 3 Year Limited Warranty

#### **Accessories Include:**

- 4 x Heavy Duty Dished Turnplates
- 1 x Calibration Rig (for self-calibration)
- 6 x 40mm Rim Button Extensions