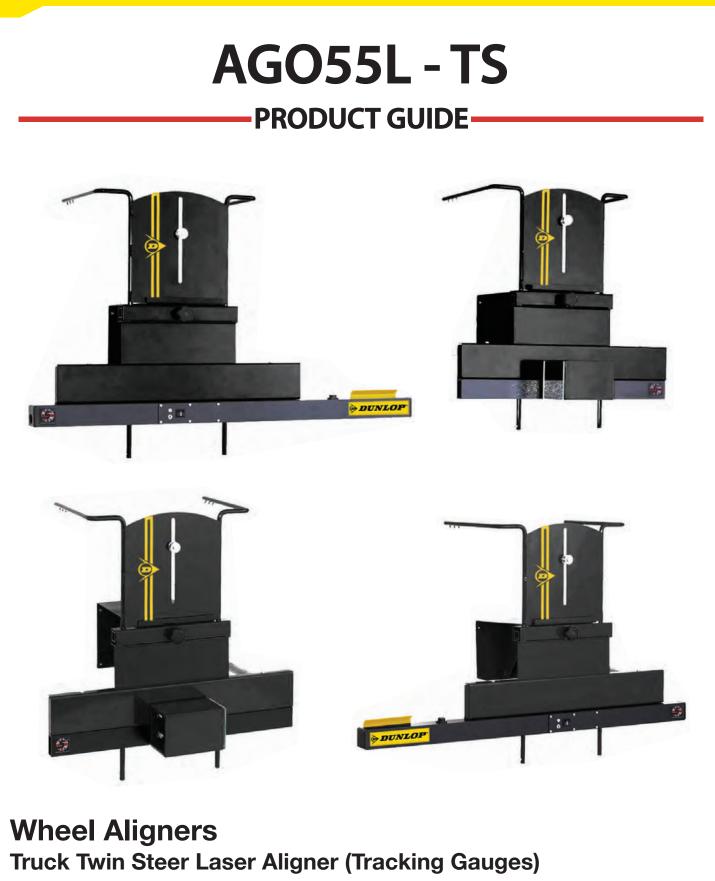

# **PRODUCT SPECIFICATIONS**

AGO<u>55L - TS</u>

## 2 x Laser Wheel Alignment Gauges

## 2 x Optical Wheel Alignment Gauges

www.gemco.co.uk / E. sales@gemco.co.uk / T. +44 (0) 345 872 2400