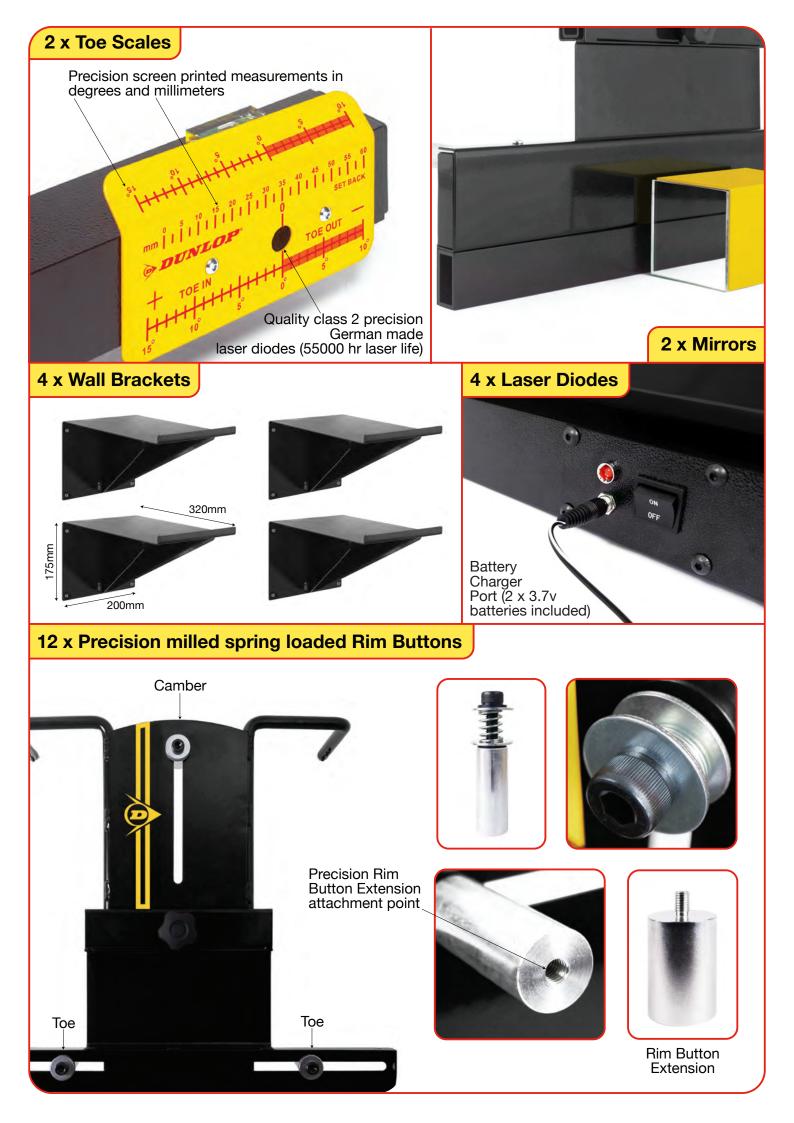

### Comes with:

- 4 x Wheel Alignment Gauges
- 2 x Rear Flag Assemblies
- 4 x Wall Mounted Brackets
- 3 Year Limited Warranty

## 2 x Laser Wheel Alignment Gauges

## 2 x Optical Wheel Alignment Gauges

www.gemco.co.uk / E. sales@gemco.co.uk / T. +44 (0) 345 872 2400