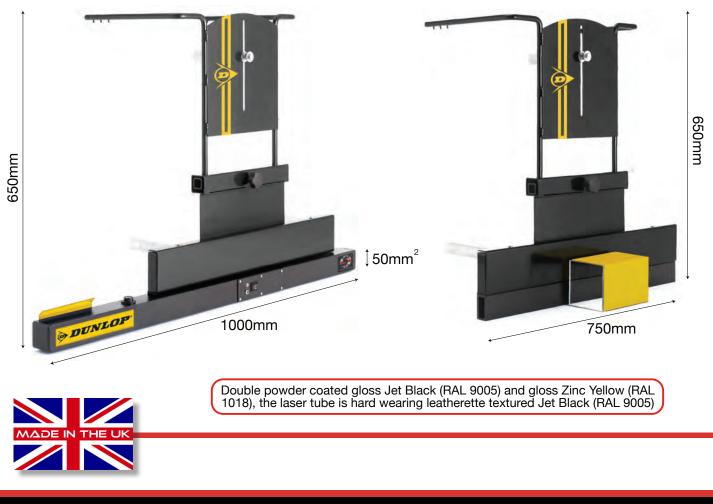

Its simple but effective design allows accurate alignment in practically any environment. Minimal moving parts, no wires, pin sharp laser images and rechargeable batteries all add up to one seriously versatile Truck Wheel Alignment Tool.

Fits 16' to 25' wheels and can be used on 3.5 ton 'Vans' and up to 40 ton 'Articulated HGV'.