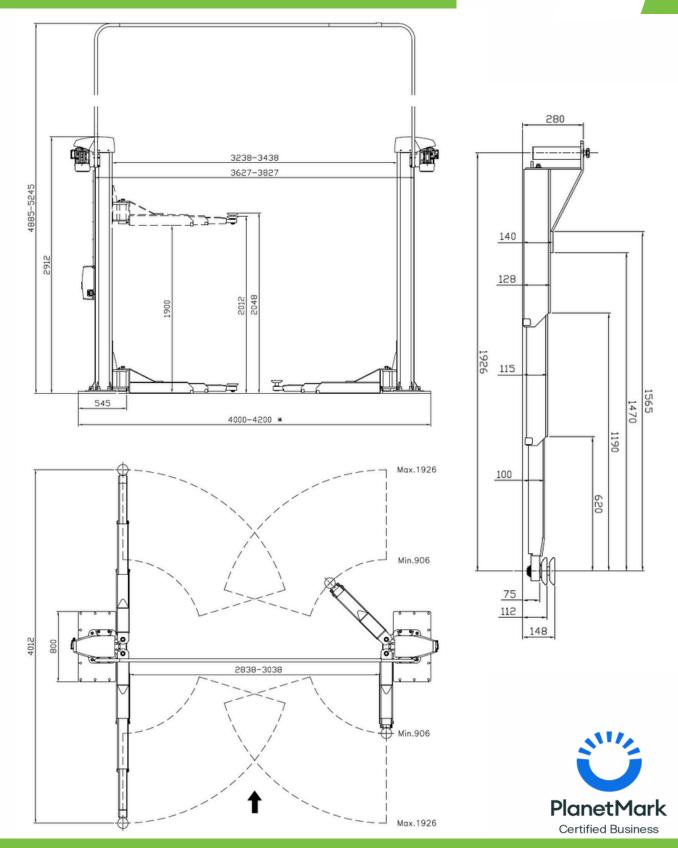

- 5 tonne lifting capacity
- 98mm minimum height
- 2000mm-2045mm maximum height
- 55 seconds lifting and lowering time
- 2838mm 3038mm drive through width
- 906-1926mm front arm length min/max
- 906-1926mm rear arm length min/max