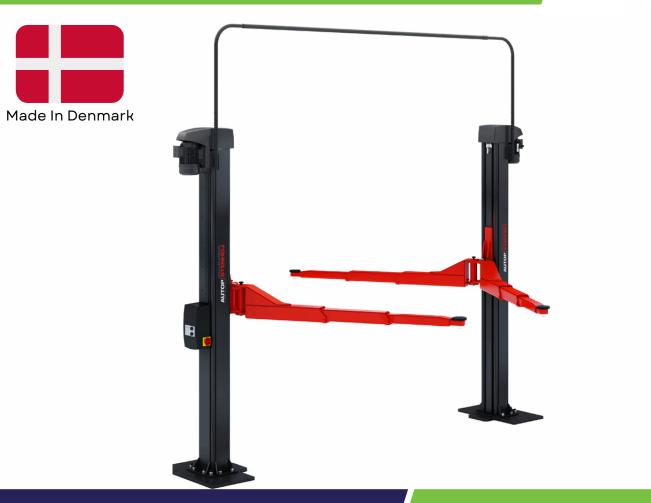

## 004790 AutopStenhoj Maestro 2.50 NxT Two Post lift (5 Tonne)

The Maestro 2.50 NxT is a new addition to our highest quality range of vehicle lifts.

This premium quality two post lift, with its overhead portal connection and high lifting capacity, is a real all round solution for all your workshop needs.

The welded and symmetrically positioned columns are ideal for lifting large and heavy vehicles, up to a maximum of 5 tonnes, even with difficult lifting points. The universal lifting range allows all vehicles to be lifted safely, from small cars to long-wheelbase vans. Suitable for lifting low vehicles due to the flat swivel arm design and newly designed base plate.