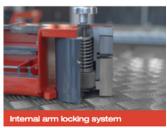

## **098470** AUTOPSTENHOJ Maestro 2.35 NxT Two Post Lift ST 925-1550mm

The Maestro 2.35 series 2-post lifts stand out due to their high-quality construction and advanced features.

Manufactured in Denmark this premium two post lift is also suitable for electric vehicles due to it's low minimum height, swivel arms and optional wheel support devices. Featuring a rollerbearing carriage ensuring smooth running behaviour, as well as extremely stable welded columns and a cold-rolled spindle, which guarantees a particularly long service life.