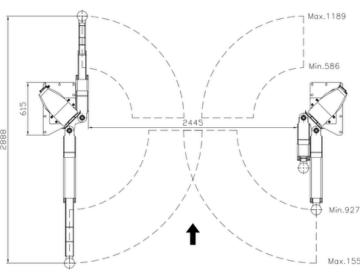

- 3.5 tonne lifting capacity
- 95 174mm minimum height
- 1987 2012mm maximum lifting height
- **Electro-mechanical operation**
- · 2455mm drive through width
- · 35 seconds lifting & lowering time
- 586mm/1189mm front arm length min max
- 927mm/1551mm rear arm length min max
- 2 x 2.8kW motor size
- 3 Phase