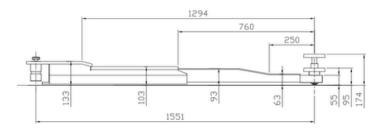

- 3.5 tonne lifting capacity
- 95 174mm minimum height
- 1987 2012mm maximum lifting height
- **Electro-mechanical operation**
- · 2455mm drive through width
- · 35 seconds lifting & lowering time
- 586mm/1189mm front arm length min max
- 927mm/1551mm rear arm length min max
- 2 x 2.8kW motor size
- 3 Phase