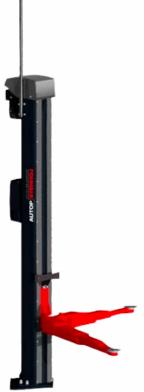

## **098470** AUTOPSTENHOJ Maestro 2.35 NxT Two Post Lift ST 925-1550mm

The Maestro 2.35 series 2-post lifts stand out due to their high-quality construction and advanced features.

Manufactured in Denmark this premium two post lift is also suitable for electric vehicles due to it's low minimum height, swivel arms and optional wheel support devices. Featuring a rollerbearing carriage ensuring smooth running behaviour, as well as extremely stable welded columns and a cold-rolled spindle, which guarantees a particularly long service life.

- 3.5 tonne lifting capacity
- 95 174mm minimum height
- 1987 2012mm maximum lifting height
- **Electro-mechanical operation**
- · 2455mm drive through width
- · 35 seconds lifting & lowering time
- 586mm/1189mm front arm length min max
- 927mm/1551mm rear arm length min max
- 2 x 2.8kW motor size
- 3 Phase