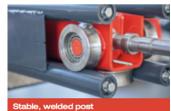

## **098470** AUTOPSTENHOJ Maestro 2.35 NxT Two Post Lift ST 925-1550mm

The Maestro 2.35 series 2-post lifts stand out due to their high-quality construction and advanced features.

Manufactured in Denmark this premium two post lift is also suitable for electric vehicles due to it's low minimum height, swivel arms and optional wheel support devices. Featuring a rollerbearing carriage ensuring smooth running behaviour, as well as extremely stable welded columns and a cold-rolled spindle, which guarantees a particularly long service life.