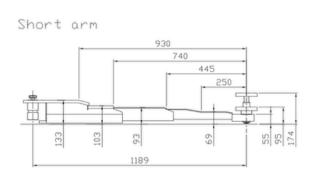

- 3.5 tonne lifting capacity
- 95 174mm minimum height
- 1987 2012mm maximum lifting height
- **Electro-mechanical operation**
- · 2455mm drive through width
- · 35 seconds lifting & lowering time
- 586mm/1189mm front arm length min max
- 927mm/1551mm rear arm length min max
- 2 x 2.8kW motor size
- 3 Phase

## 098470 AUTOPSTENHOJ Maestro 2.35 NxT Two Post Lift ST 925-1550mm

Long arm

Contact Us: 0345 872 2400 / Email: sales@gemco.co.uk / Website: www.gemco.co.uk