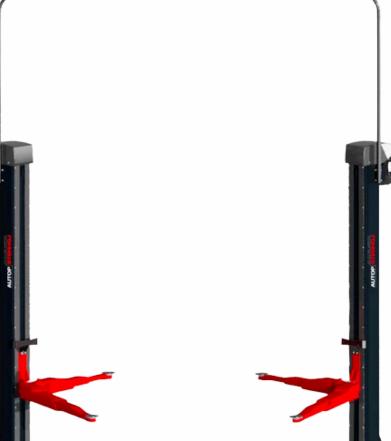

## **098470** AUTOPSTENHOJ Maestro 2.35 NxT Two Post Lift ST 925-1550mm

The Maestro 2.35 series 2-post lifts stand out due to their high-quality construction and advanced features.

Manufactured in Denmark this premium two post lift is also suitable for electric vehicles due to it's low minimum height, swivel arms and optional wheel support devices. Featuring a rollerbearing carriage ensuring smooth running behaviour, as well as extremely stable welded columns and a cold-rolled spindle, which guarantees a particularly long service life.

This design facilitates an optimal door opening angle, making entry and exit more convenient. Suitable for all types of repair and maintenance work on small and large passenger cars, sports cars, 4×4's and small vans (excl LWB).