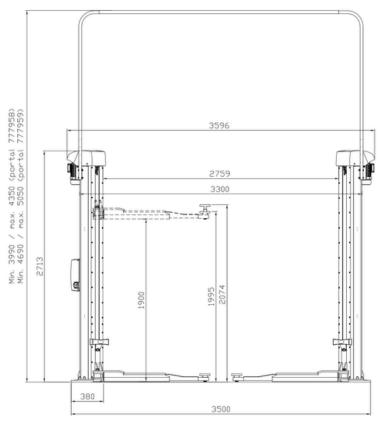

- 3.5 tonne lifting capacity
- 95 174mm minimum height
- 1987 2012mm maximum lifting height
- **Electro-mechanical operation**
- · 2455mm drive through width
- · 35 seconds lifting & lowering time
- 586mm/1189mm front arm length min max
- 927mm/1551mm rear arm length min max
- 2 x 2.8kW motor size
- 3 Phase